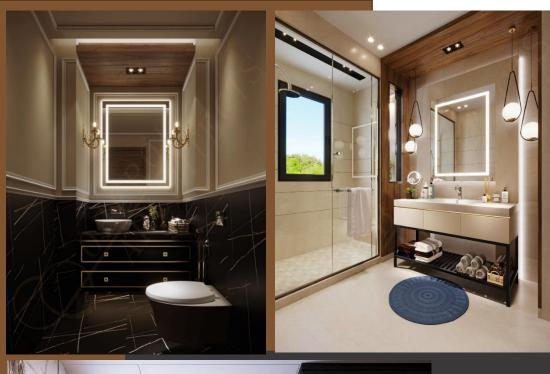

## **SPECIFICATIONS**

- Prime location in Malibu Town
- Schindler lift- 10 person capacity
- RCC framed earthquake resistant structure
- Flooring of Italian marble in the drawing, dining and 2 bedrooms, rest with warm colour and high density laminated wooden flooring
- Staircase and stilt parking with Granite flooring/Vitrified tiles
- All interior doors frames in solid wood and flush doors with veneer and polished finish
- All external doors and windows in ALUPURE (GERMAN ALUMINIUM SYSTEM WINDOWS)
- Designer floor and wall tiles up to ceiling height in washrooms
- Premium sanitary fixtures and cp fittings chrome plated from KOHLER AND JAGUAR
- Imported wooden cladding
- Pop wall finish with plastic emulsion paint
- VRV system provision in place
- Full power backup