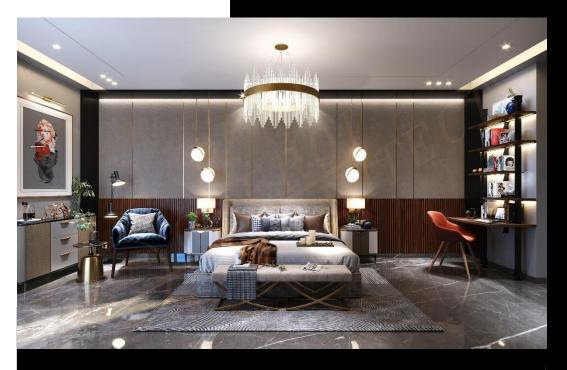

The front bedroom overlooks the balcony constantly feeding it with light, air and liveliness.

The Interiors are made of solid wood furniture and add to the aesthetical value of this residence. The layout of the spaces leaves ample space for free circulation between the different parts of the apartment and giving a sense of connectivity throughout.