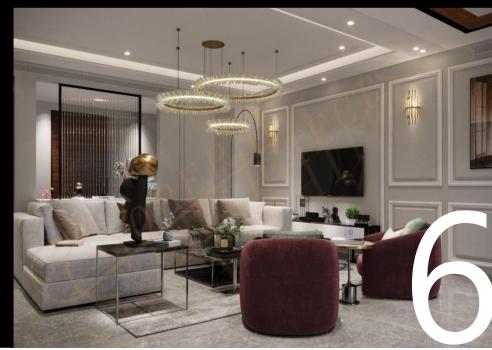

Y P I C A L

F L O O R

P L A

A spacious apartment in one of the prime locations of Gurgaon. The entry is to the large lobby area adjoining the dining and the drawing rooms and opening into the kitchen area and an extended living room. The kitchen and drawing room connect into a green garden; a place seamlessly transcending for celebration while easily accommodating a large group of family and friends.

The front bedroom overlooks the balcony constantly feeding it with light, air and liveliness.

The Interiors are made of solid wood furniture and add to the aesthetical value of this residence. The layout of the spaces leaves ample space for free circulation between the different parts of the apartment and giving a sense of connectivity throughout.