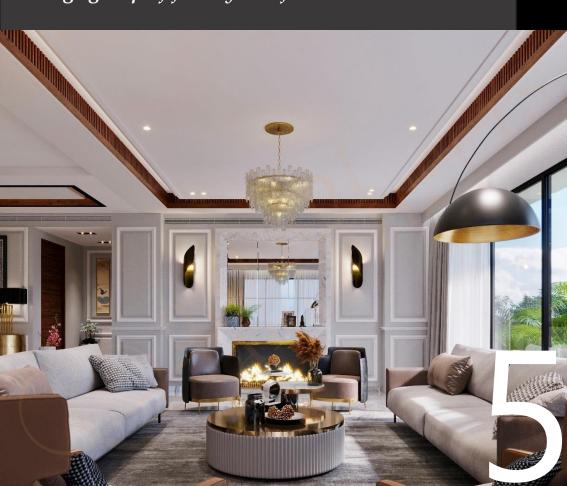

The front bedroom overlooks the balcony constantly feeding it with light, air and liveliness.

The Interiors are made of solid wood furniture and add to the aesthetical value of this residence. The layout of the spaces leaves ample space for free circulation between the different parts of the apartment and giving a sense of connectivity throughout.