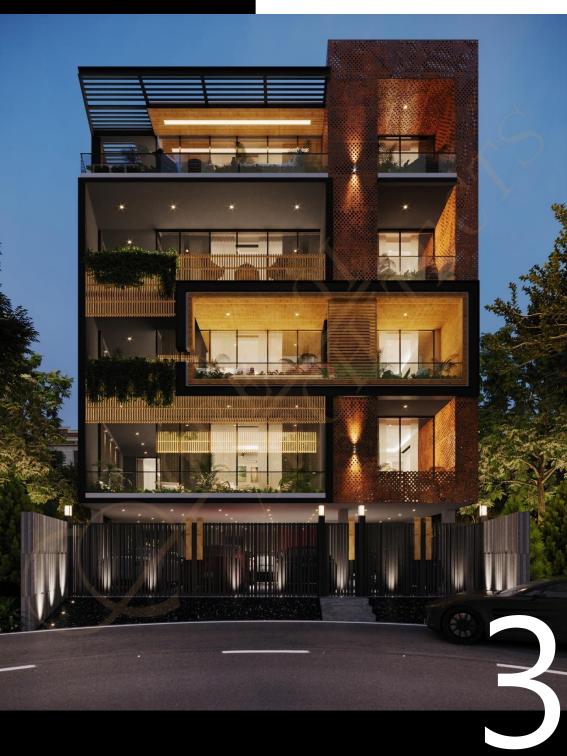

## **SPECIFICATIONS**

- Prime location in Malibu Town
- Schindler lift- 10 person capacity
- RCC framed earthquake resistant structure
- Flooring of Italian marble in the drawing, dining and 2 bedrooms, rest with warm colour and high density laminated wooden flooring
- Staircase and stilt parking with Granite flooring/Vitrified tiles
- All interior doors frames in solid wood and flush doors with veneer and polished finish
- All external doors and windows in ALUPURE (GERMAN ALUMINIUM SYSTEM WINDOWS)
- Designer floor and wall tiles up to ceiling height in washrooms
- Premium sanitary fixtures and cp fittings chrome plated from KOHLER AND JAGUAR
- Imported wooden cladding
- Pop wall finish with plastic emulsion paint
- VRV system provision in place
- Full power backup