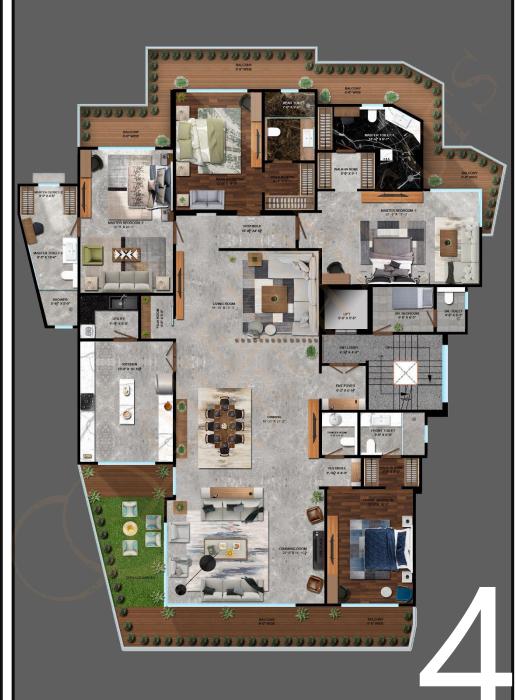

Y P I C A L

F L O O R

P L A

A spacious apartment in one of the prime locations of Gurgaon. The entry is to the large lobby area adjoining the dining and the drawing rooms and opening into the kitchen area and an extended living room. The kitchen and drawing room connect into a green garden; a place seamlessly transcending for celebration while easily accommodating a large group of family and friends.

The front bedroom overlooks the balcony constantly feeding it with light, air and liveliness.

The Interiors are made of solid wood furniture and add to the aesthetical value of this residence. The layout of the spaces leaves ample space for free circulation between the different parts of the apartment and giving a sense of connectivity throughout.