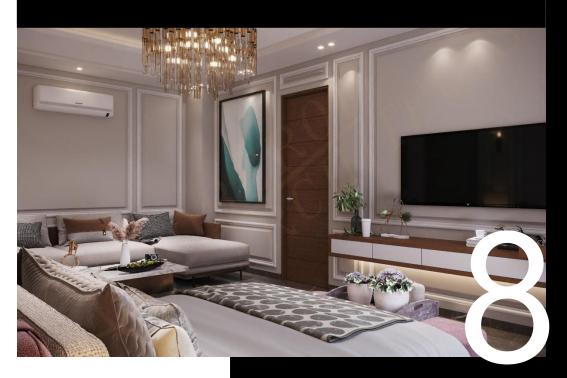

The front bedroom overlooks the balcony constantly feeding it with light, air and liveliness.

The Interiors are made of solid wood furniture and add to the aesthetical value of this residence. The layout of the spaces leaves ample space for free circulation between the different parts of the apartment and giving a sense of connectivity throughout.