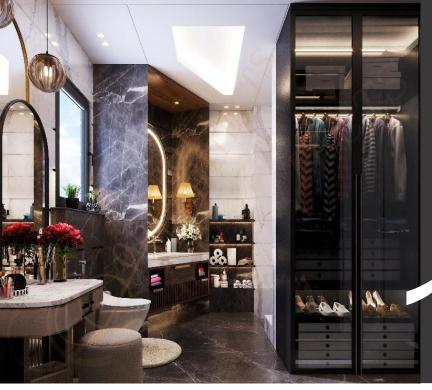

- Switches and MCB's from Legrand, Schneider, Norisys or Havells
- Modular Kitchen with all fittings and spaces for all electrical appliances
- Faber or Elica chimney and geyser
- Video door phones and Automated door lock at each floor
- Four Bedroom Apartment with all bedrooms having spacious and suitably designed wardrobes
- All bedrooms, kitchen and drawing room have access to balconies with non skid floor tiles welcoming in natural light and fresh air
- High grade multistrand copper wire from KEI or Havells
- All balconies with toughened glass with ss, MS or Aluminium railing
- All Marble counters