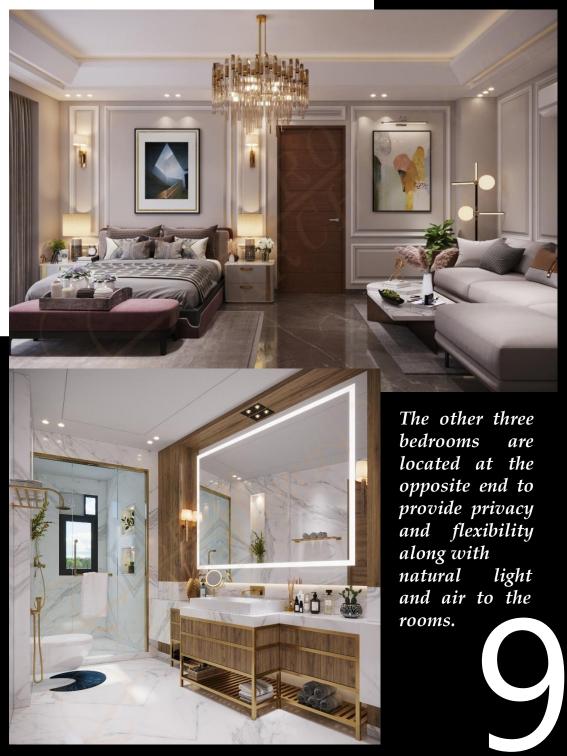

The front bedroom overlooks the balcony constantly feeding it with light, air and liveliness.

The Interiors are made of solid wood furniture and add to the aesthetical value of this residence. The layout of the spaces leaves ample space for free circulation between the different parts of the apartment and giving a sense of connectivity throughout.