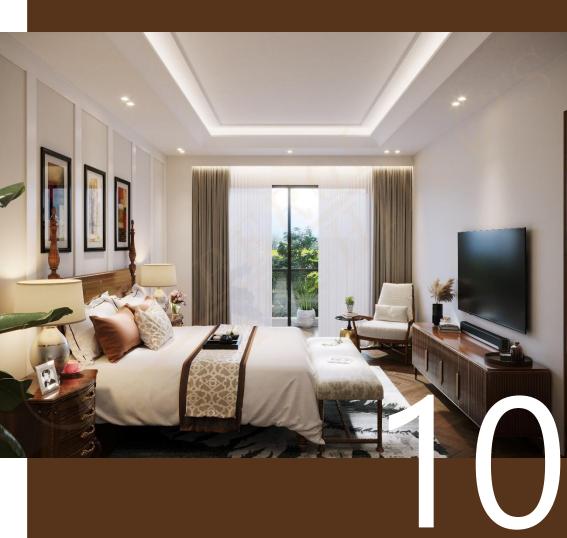

The front bedroom overlooks the balcony constantly feeding it with light, air and liveliness.

The Interiors are made of solid wood furniture and add to the aesthetical value of this residence. The layout of the spaces leaves ample space for free circulation between the different parts of the apartment and giving a sense of connectivity throughout.