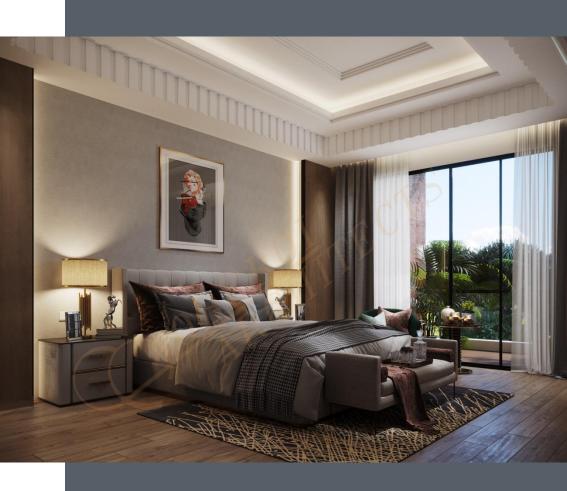

The front bedroom overlooks the balcony constantly feeding it with light, air and liveliness.

The Interiors are made of solid wood furniture and add to the aesthetical value of this residence. The layout of the spaces leaves ample space for free circulation between the different parts of the apartment and giving a sense of connectivity throughout.